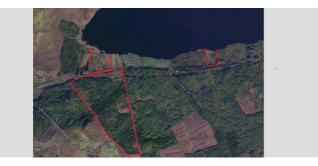

We welcome to the market c. 50 Acres of Foresty Lands and c. 9/10 Acres of Agri Lands. The Folio CE11319F contains c. 66.3, however some of the lands are contained under Doo Lough Lake. The unplanted sections are convenient roadside parcels with a combined road frontage of approximately 250 metres.

We have no information available on the forestry plantation. However we believe that it is mainly Coniferous trees planted in excess of 20 years. Please carry out your own inspection of the foresty plantation and lands to satisfy yourself with condition and size of same.