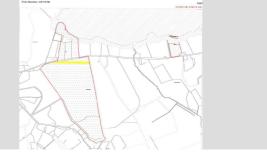

We welcome to the market c. 50 Acres of Foresty Lands and c. 9/10 Acres of Agri Lands. The Folio CE11319F contains c. 66.3, however some of the lands are contained under Doo Lough Lake. The unplanted sections are convenient roadside parcels with a combined road frontage of approximately 250 metres.

We have no information available on the forestry plantation. However we believe that it is mainly Coniferous trees planted in excess of 20 years. Please carry out your own inspection of the foresty plantation and lands to satisfy yourself with condition and size of same.