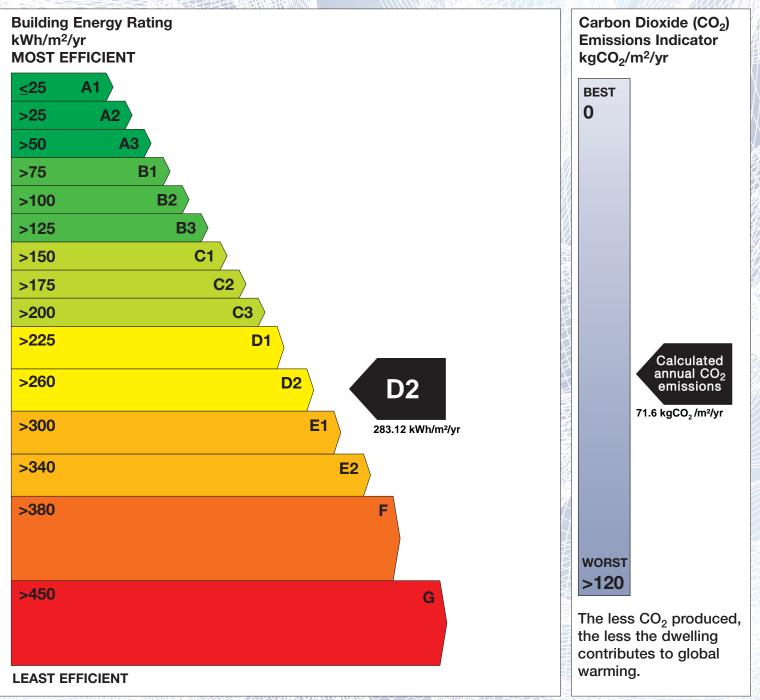

## **Building Energy Rating (BER)**

| BER for the building detailed below is: |                     |                                                      | D2    |
|-----------------------------------------|---------------------|------------------------------------------------------|-------|
|                                         | Address             | COOGUE MIDDLE<br>AGHAMORE<br>BALLYHAUNIS<br>CO. MAYO |       |
|                                         | Eircode             | F35ET78                                              |       |
|                                         | BER Number          | 117255810                                            |       |
|                                         | Date of Issue       | 11/03/2024                                           |       |
|                                         | Valid Until         | 11/03/2034                                           |       |
|                                         | Assessor Number     | 100976                                               |       |
|                                         | Assessor Company No | 100976                                               | MINUM |
|                                         |                     | >>>>>>>>>>>>>>>>>>>>>>>>>>>>>>>>>>>                  |       |

The Building Energy Rating (BER) is an indication of the energy performance of this dwelling. It covers energy use for space heating, water heating, ventilation and lighting, calculated on the basis of standard occupancy. It is expressed as primary energy use per unit floor area per year (kWh/m<sup>2</sup>/yr).

'A' rated properties are the most energy efficient and will tend to have the lowest energy bills.

**IMPORTANT:** This BER is calculated on the basis of data provided to and by the BER Assessor, and using the version of the assessment software quoted below. A future BER assigned to this dwelling may be different, as a result of changes to the dwelling or to the assessment software.